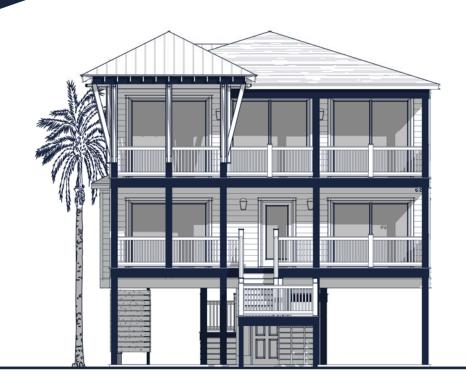

## FLOOR PLAN: PELICAN

## Specs:

Bedrooms: 6

Bathrooms: 4.5

Square Footage: 2,338 Sq.Ft. First Level: 1,172 Sq.Ft.

Second Level: 1,166 Sq.Ft.

Width 33'-0" Depth: 47'-4"

## Options Shown:

- 1 Ask About Our Customizing Plan Option
- 2 Ask About Lower Level Storage Options

Watercolors, illustrations, and floor plans are for marketing purposes only and are subject to change at builder's discretion. Square footage is outside veneer and should be independently verified. This is not a legal document.