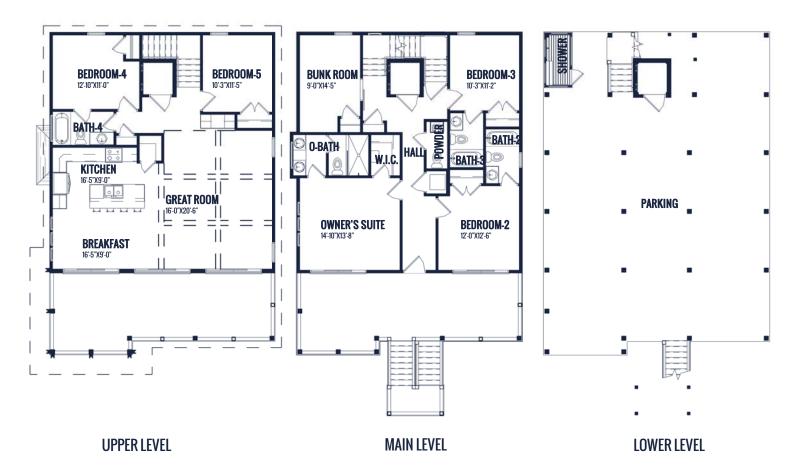

## FLOOR PLAN: PELICAN

## Specs:

Bedrooms: 6

Bathrooms: 4.5

Square Footage: 2,338 Sq.Ft. First Level: 1,172 Sq.Ft.

Second Level: 1,166 Sq.Ft.

Width 33'-0" Depth: 47'-4"

## Options Shown:

- 1 Ask About Our Customizing Plan Option
- 2 Ask About Lower Level Storage Options

Watercolors, illustrations, and floor plans are for marketing purposes only and are subject to change at builder's discretion. Square footage is outside veneer and should be independently verified. This is not a legal document.

## FLOOR PLAN: PELICAN

Watercolors, illustrations, and floor plans are for marketing purposes only and are subject to change at builder's discretion. Square footage is outside veneer and should be independently verified. This is not a legal document.